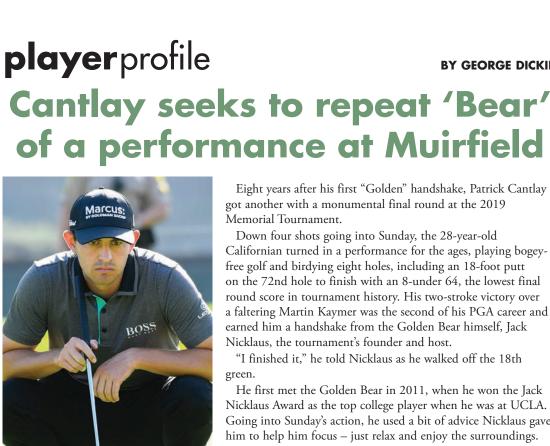

J                        |   |   |     |     |   |   | R | Ι | 0 |  | 4          | I |
| 5                        |   |   |     |     |   |   | V | Α | Ν |  | <u>⊢</u> . | ╞ |
|                          | А |   |     |     |   | В |   | S | D |  | 1          |   |
| 1                        | С | С | А   | L   | L | U | Μ |   | А |  | 9          | T |
|                          | Т | Η |     |     | Α | D | E | А | L |  |            | ļ |
| ζ                        |   |   |     | Е   |   |   | 0 | Μ | Y |  | 2          |   |
| [                        | М | М | Ε   | А   | D | Ο | W | S |   |  | 7          | t |
|                          |   | S | հես | tiz | n |   |   |   |   |  | Ľ.         | ╀ |
| Solution<br>Howie Mandel |   |   |     |     |   |   |   |   |   |  | 5          |   |



#### **BY GEORGE DICKIE**

Eight years after his first "Golden" handshake, Patrick Cantlay got another with a monumental final round at the 2019 Memorial Tournament.

Down four shots going into Sunday, the 28-year-old Californian turned in a performance for the ages, playing bogeyfree golf and birdving eight holes, including an 18-foot putt on the 72nd hole to finish with an 8-under 64, the lowest final round score in tournament history. His two-stroke victory over a faltering Martin Kaymer was the second of his PGA career and earned him a handshake from the Golden Bear himself, Jack Nicklaus, the tournament's founder and host.

"I finished it," he told Nicklaus as he walked off the 18th

He first met the Golden Bear in 2011, when he won the Jack Nicklaus Award as the top college player