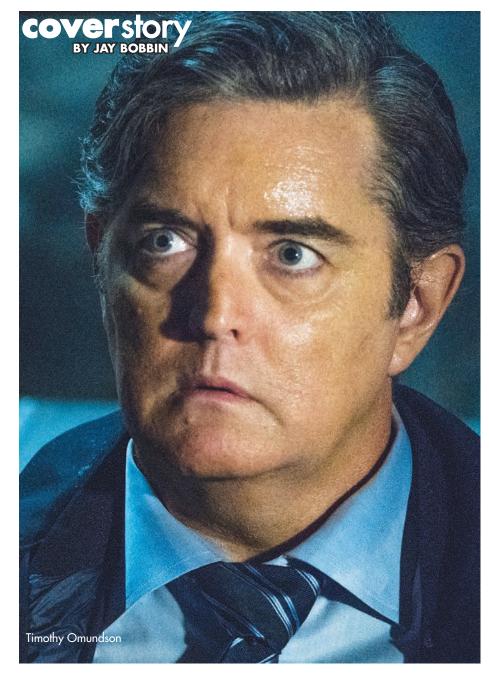

# Peacock blooms in full as streaming service gets wider premiere

Fans of a certain series are bound to be particularly "Psych"-ed about the wide debut of Peacock.

After a version of it debuted three months earlier for subscribers of parent company Comcast, NBC Universal's streaming service gets total national distribution starting Wednesday, July 15. Drawing from the past and present series libraries of NBC and its affiliated cable networks, as well as the movie vault of Universal Pictures, Peacock also will have original offerings in scripted and unscripted programming plus (when such events resume) sports.

Among the new Peacock options available at full launch will be "Psych 2: Lassie Come Home," the second movie sequel to the comedy-mystery series that spent eight seasons on USA Network. Sleuths Shawn and Gus (James Roday, who also co-wrote the script with executive producer and director Steve Franks, and Dule Hill) investigate an attack on their police comrade Lassiter (Timothy Omundson), as does his former partner Juliet (Maggie Lawson), who's now married to Shawn.

Seen recently on the Fox sitcom "Outmatched," Lawson says a huge appeal of "Psych 2" for her was the chance to work again with Omundson, whose work on the first "Psych" movie sequel was limited by a stroke he suffered. "It was such an emotionally charged time and experience for all of us," the pleasant Lawson reflects of making the latest follow-up. "We felt whole again. And to watch Tim in this ... he does such a good job."

Lawson says she's game to do more "Psych" projects for Peacock, especially if it means getting to do more scenes with Omundson. She credits Franks with letting them improvise for "Psych 2": "That emotion, he let a lot of it play. You can see it in the movie, yet it's still the 'Psych' everybody knows. And that's one of my most favorite things about it."